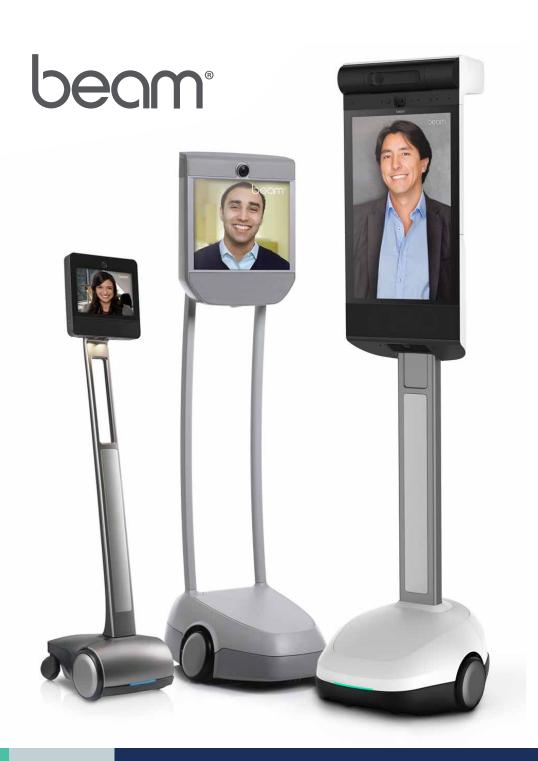

Natural Mobility and Immersive Telepresence

Beam Presence® puts you in the room with the people who matter most.

Choose the Beam that fits your needs.

peaw<sub>bro</sub>

beam<sup>pro</sup> 2

| Battery                 | Up to 2 Hrs   Up to 8 Hours                             | Up to 8 Hrs                                             | Up to 8 Hrs                                                      |
|-------------------------|---------------------------------------------------------|---------------------------------------------------------|------------------------------------------------------------------|
| Screen Size             | 10 Inches                                               | 17 Inches                                               | 24 Inches                                                        |
| WiFi<br>Connectivity    | 1 Radios   2 Radios                                     | 2 Radios                                                | 2 Radios                                                         |
| Audio                   | 1 Speaker & 4 Microphones                               | 1 Speaker & 6 Microphones                               | 3 Speakers &<br>8 Microphones                                    |
| Video                   | 1x Digital Zoom                                         | 3x Digital Zoom                                         | 12x Digital Zoom                                                 |
| Dimensions              | 52.9"h x 12.3"w x 16.4"d                                | 62.5"h x 20"w x 26"d                                    | 73"h x 19.3"w x 21.5"d                                           |
| Mobility                | Up to 1 MPH   Up to 2 MPH                               | Up to 2 MPH                                             | Up to 2 MPH                                                      |
| Safety and<br>Stability | 4 Wheels & Wide-Angle<br>Navigation and View<br>Cameras | 5 Wheels & Wide-Angle<br>Navigation and View<br>Cameras | 6 Wheels &<br>Super-Wide-Angle<br>Navigation and<br>View Cameras |
| Body                    | Reinforced Polymer                                      | Aluminum/Steel                                          | Aluminum/Steel                                                   |
| Assisted Driving        | _                                                       | Available                                               | Available                                                        |
| Admin Tool              | Consumer   Enterprise                                   | Enterprise                                              | Enterprise                                                       |